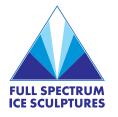

## CLASSIC SCULPTURES STARTING AT \$500

**CLASSIC OVAL** 

**CIRCLE ON PEDESTAL** 

**CLASSIC RECTANGLE** 

YOUR ARTWORK

**CIRCLE ON COLUMN** 

WEDGE

**VERTICAL RECTANGLE** 

Elevate your event with an ice sculpture! Feature your logo to any of these designs. Add an ice tray to display any cold food products. Add a Luge to pour cold drinks.