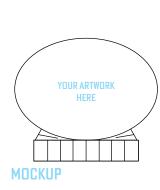

## CLASSIC SCULPTURES STARTING AT \$500

**CLASSIC OVAL** 

**CIRCLE ON PEDESTAL** 

**CLASSIC RECTANGLE** 

YOUR ARTWORK

**CIRCLE ON COLUMN** 

WEDGE

**VERTICAL RECTANGLE** 

Elevate your event with an ice sculpture! Feature your logo to any of these designs. Add an ice tray to display any cold food products. Add a Luge to pour cold drinks.