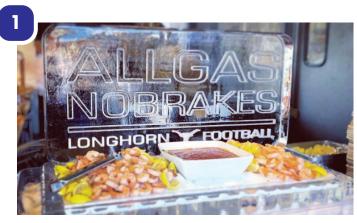

## FOOD TRAYS & ICE BARS STARTING AT \$1,000

40" X 20" SEAFOOD TRAY

8' SEAFOOD BAR STARTING AT \$ 6,500 + \$650 BREAKDOWN