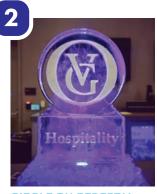

## CLASSIC SCULPTURES STARTING AT \$500

**CLASSIC OVAL** 

**CIRCLE ON PEDESTAL** 

**CLASSIC RECTANGLE** 

YOUR ARTWORK

**CIRCLE ON COLUMN** 

WEDGE

**VERTICAL RECTANGLE** 

Elevate your event with an ice sculpture! Feature your logo to any of these designs. Add an ice tray to display any cold food products. Add a Luge to pour cold drinks.