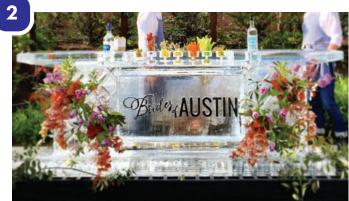

## FOOD TRAYS & ICE BARS STARTING AT \$1,000

40" X 20" SEAFOOD TRAY

8' SEAFOOD BAR STARTING AT \$ 6,500 + \$650 BREAKDOWN